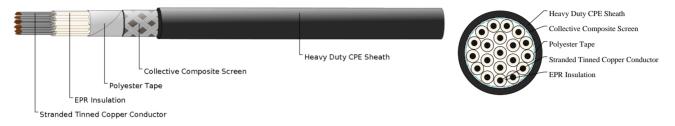

#### CABLE CONSTRUCTION

Conductors: Stranded tinned annealed copper conductor. Insulation: EPR. Filling: Elastomer centre filler. Bedding: Polyester tape.

Composite Screen (earth conductor): Tinned annealed copper braiding interwove with polyester yarn. Sheath: Heavy duty CPE sheath.

#### DIMENSION AND PARAMETERS

| No. of<br>Cores | Nominal<br>Cross-<br>sectional<br>Area | No./<br>Nominal<br>Diameter<br>of Strands | Core<br>Screen<br>Strand<br>Size | Core<br>Screen<br>Area of<br>Screen | Nominal<br>Insulation<br>Thickness | Nominal<br>Sheath<br>Thickness | Nom.<br>Overall<br>Diameter | Approx.<br>Weight |
|-----------------|----------------------------------------|-------------------------------------------|----------------------------------|-------------------------------------|------------------------------------|--------------------------------|-----------------------------|-------------------|
|                 | mm²                                    | no./mm                                    | no./mm                           | mm²                                 | mm                                 | mm                             | mm                          | kg/km             |
| 20              | 1.5                                    | 30/0.25                                   | 0.2                              | 159                                 | 1                                  | 1.8                            | 53.2                        | 82                |